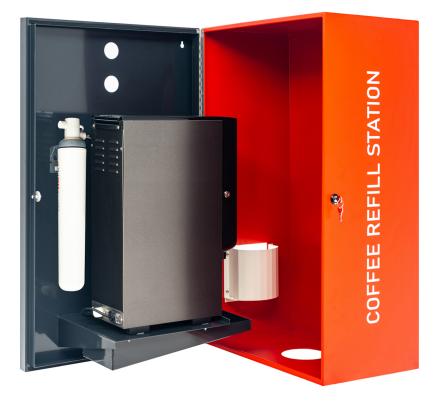

## **Specifications:**

Wall box with 4 attachment points Size: Height 1000 mm, width 600 mm and depth 400 mm One lock – 2 keys Ventilation fan Waste tank with ball valve (can be connected to wastewater) Turning table for easier cleaning Screen printed folie 'REFILL HERE' as of pictures Colour of wall mounted parts: RAL 7021 Colour of box: RAL 3020

Coffee machine Bolero 11 BE THE ONE with cup sensor Canister contents 1 x 3,2 l Hour capacity 30 l Water pressure 1 bar El connection 230V – 50/60Hz 2230W Note! Needs water and electrical connection

Water filter BSRS 200 system